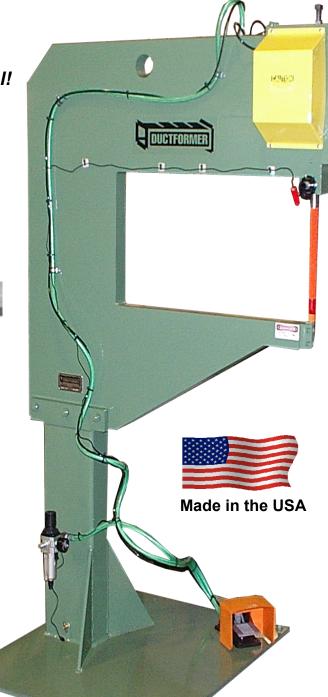

## 'Clinching Machine'

Fastest, simplest way to fasten sheet metal!

Eliminates spot welding & riveting!

Fasten 2 Pieces of Mild Steel, Galvanized, Pre-Painted, or Aluminum 28 Ga. To 14 Ga. Thickness

- Simple Construction for Easy Gauge Adjustment
- Most Efficient Design on the Market (Lowest Power Consumption)
- Low Maintenance
- Uses Standard Tooling
- Laser Punch Locator (Included)
- Safety Down Stroke Control
  Eliminates Excessive Guarding
- 1 Year Warranty
- Air Operated: Plug Into Shop Air, 80 100 PSI
- Standard Safety Features

## Available Models:

| Model<br>Number | Throat<br>Depth | Material<br>Thickness |
|-----------------|-----------------|-----------------------|
| DFTL - 303      | 30"             | 28 - 14 Ga.           |
| DFTL - 263      | 26"             | 28 - 14 Ga.           |
| DFTL - 143      | 14"             | 28 - 14 Ga.           |