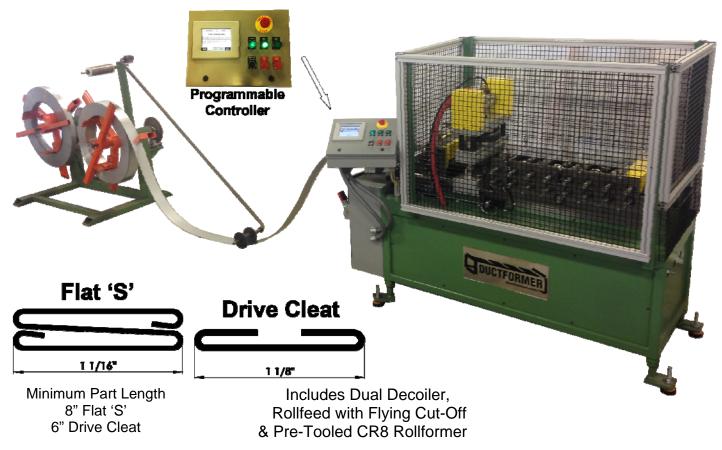

## Automatic Coil Strip Feed Rollform System (Flat 'S' & Drive Cleat)

The CR8-SDC Rollformer produces Flat 'S' and Drive Cleats on the inboard rolls directly from coil stock. Precision craftsmanship and materials with direct drive oil bath gear reduction make the CR8 the guietest machine in it's class! See the difference, hear the difference!

## **Features**

- 8 Station Rollformer
- All Gear Drive ("off the shelf")
- Self-adjusting Full Gauge Range
- Oil Bath Gear reduction transmission
- Hardened tool steel entrance guides
- Hardened & Polished Rolls
- Maintenance free Anti-friction sealed Roll Bearings
- Pneumatic Flying Cut-Off

## **Specifications**

| Gauge Range     | 22-26 Ga.    |
|-----------------|--------------|
| Length          | 225"         |
| Passline Height | 35"          |
| Width           | 39"          |
| Motor           | 5 Hp         |
| Voltage         | 220 / 440    |
| Electrical      |              |
| Shipping Weight | 2,200 Pounds |
| Line Speed      | 35 FPM       |
|                 |              |