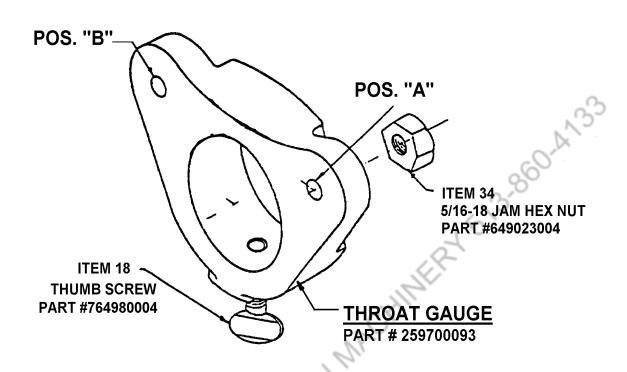

- 1. The Hand Crank Assembly (22) provided with this machine is mounted on the Upper Arbor (8) for operations in Burring and Wiring.
- 2. Mount Crank Assembly (22) on Lower Arbor (10) for Crimping, Beading, Turning, etc.
- 3. Adjusting Screw (13), turned by rotating Adjusting Screw Lever (14), is used to raise or lower the Front Upper Box (2) and Upper Arbor (8) with its Rolls, into and away from the work piece.
- 4. The Upper Arbor is laterally adjustable by backing off Set Screw (31) in Adjusting Nut (19) by turning the loosened Adjusting Nut (19) right or left in order to obtain alignment of Rolls. After adjustment is made, tighten Set Screw (31) to secure Adjusting Nut (19).
- 5. Pivot Screws (7) for Rocking Box (4) are used to line up Crimping Rolls. To adjust Upper Crimping Roll, loosen Check Nuts (29) and turn Pivot Screws (7) toward or away from operator as necessary to align Crimping Rolls.
- 6. Secure Roll Nuts (12) with Spanner Wrench (21) before operating machine to prevent Roll slippage.
- 7. The Throat Gauge (3) can now be set to suit the work piece to the depth of the Horn (9) by loosening Thumb Screw (18) and moving Throat Gauge (3) to desired position and locking in place with Thumb Screw (18). The Throat Gauge is used alone for Beading only, see illustration.
- 8. End play in Lower Arbor (10) can be removed by loosening Set Screw (31) in Adjusting Nut (19) on Lower Arbor and turning Adjusting Nut (19) clockwise until all end play is removed. Tighten Set Screw (31) securely.
- 9. Keep machine Arbors, Screws, Rocking Box, Journal Bearings and Gears lubricated with a medium (SAE30) motor oil. Access to oil Gears may be found through Gear Guard (5). "X" points should be lubricated daily with a good grade machine oil.

### MODELS 620, 621, 622, 622LR PARTS LIST

| ITEM NO. | PART NO.            | DESCRIPTION                       | QTY.             |
|----------|---------------------|-----------------------------------|------------------|
| 1        | 764140001           | Frame                             | 1                |
| 2        | 764170002           | Front Upper Box                   | 1                |
| 3        | 259700093           | Gauge                             | 1                |
| 4        | 764170005           | Rocking Box                       | 1                |
| 5        | 590683880           | Gear Guard                        | 1                |
| 6        | 764010007           | Crank Rod Holder                  | 1                |
| 7        | 600010471           | Pivot Screw                       | 2                |
| 8        | 764680009           | Upper Shaft                       | 1_0              |
| 9        | 243700027           | Horn Assembly                     | 1,5              |
| 10       | 764680010           | Lower Shaft                       | 1                |
| 11       | 600063498           | Roll Pin for Shaft                | 4                |
| 12       | 764560011           | Roll Nut                          | 2                |
| 13       | 764670214           | Adjusting Screw                   | 4<br>2<br>1<br>1 |
| 14       | Included in Item 13 | Adjusting Screw Handle            | 1                |
| 15       | 664184537           | Spring                            | 1                |
| 16       | 764380013           | Upper Connecting Gear             | 1                |
| 17       | 764380014           | Lower Connecting Gear             | 1                |
| 18       | 764980004           | Thumb Screw                       | 1                |
| 19       | 764560015           | Adjusting Nut                     | 2                |
| 20       | 664184536           | Front Box Springs                 | 1                |
| 21       | 764480016           | Comb. Wrench                      | 1                |
| 22       | 230700026           | Hand Crank Assembly               | 1                |
| 23       | 239009750           | #975 Bench Standard Complete      | 1                |
| 25       | 600123902           | #3 Woodruff Key                   | 2                |
| 26       | 609012101           | RHM Screw 1/4-20 x 2 1/2          | 1                |
| 27       | 678033103           | Flat Washer 1/4                   | 1                |
| 28       | 678033110           | Flat Washer 3/4                   | 1                |
| 29       | 649023006           | Hex Jam Nut 7/16-14               | 2                |
| 30       | 621012132           | SSCP Screw 5/16-18 x 7/8          | 1                |
| 31       | 600010461           | Brass Tip Set Screw 5/16-18 x 1/4 |                  |
| 32       | 609012095           | RHM Screw 1/4-20 x 1 1/2          | 2                |
| 33       | 621012170           | SSCP Screw 3/8-16 x 1/2           | 2                |
| 34       | 649023004           | Jam Hex Nut 5/16-18               | 2                |
| 35       | 764830225           | Upper Spacer                      | 1                |
| 36       | 764830226           | Lower Spacer                      | 1                |
| BS1      | 746060001           | Standard                          | 1                |
| BS2      | 746010002           | Swivel Cap                        | 1                |
| BS3      | 746030003           | Lever for Clamping Screw          | 1                |
| BS4      | 746650004           | Clamping Screw                    | 1                |
| BS5      | 633012227           | SHSCP Screw 7/16-14 x 1 1/2       | 1                |
| BS6      | 600063472           | Roll Pin 1/4 Dia. x 1 3/4         | 1                |
| BS7      | 600063442           | Roll Pin 5/32 Dia. x 11/16        | 1                |