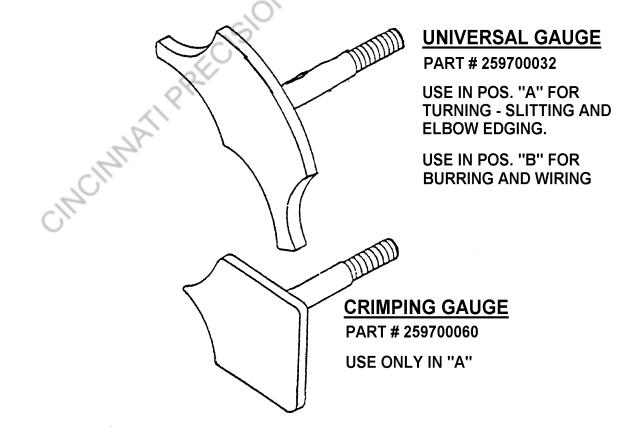

350000009 F Ogee Bead Roll (10152)

350000010 F Ogee Bead Roll (10153)

350000007 E Crimping Roll (10124)

350000008 E Crimping Roll (10125)

259700093 Throat Gauge (10130)

259700032 Spec. Standard Gauge (10126)

#### MODELS 620, 621, 622, 622LR ROLL CHART

| NAME                             | OLD ROLL<br>NUMBER | CATALOG<br>NUMBER      | GAUGE<br>REQ'D            | ROLL<br>DIAGRAM |
|----------------------------------|--------------------|------------------------|---------------------------|-----------------|
| "A"<br>Turning<br>Roll 1/8"      | 10118<br>10119     | 350000001<br>350000002 | 259700032<br>(10126)      |                 |
| "B"<br>Turning<br>Roll 3/16"     | 15037<br>15038     | 350000049<br>350000050 | 259700032<br>(10126)      |                 |
| "C"<br>Burring<br>Roll           | 10120<br>10121     | 350000003<br>350000004 | 259700032<br>(10126)      |                 |
| "D"<br>Wiring<br>Roll            | 10122<br>10123     | 350000005<br>350000006 | 259700032<br>(10126)      |                 |
| No. 1<br>Elbow<br>Edging<br>Roll | 15039<br>15040     | 350000051<br>350000052 | 259700032<br>(10126)      |                 |
| "L"<br>Flange<br>Roll            | 15053<br>15054     | 350000053<br>350000054 | 259700045<br>(Spec. 1541) |                 |
| "M"<br>Flattening<br>Roll        | 15055<br>15056     | 350000055<br>350000056 | None                      |                 |

## MODELS 620, 621, 622, 622LR ROLL CHART

| NAME                               | OLD ROLL<br>NUMBER                      | CATALOG<br>NUMBER                   | GAUGE<br>REQ'D        | ROLL<br>DIAGRAM                                                                                                                                                                                                                                                                                                                                                                                                                                                                                                                                                                                                                                                                                                                                                                                                                                                                                                                                                                                                                                                                                                                                                                                                                                                                                                                                                                                                                                                                                                                                                                                                                                                                                                                                                                                                                                                                                                                                                                                                                                                                                                                |
|------------------------------------|-----------------------------------------|-------------------------------------|-----------------------|--------------------------------------------------------------------------------------------------------------------------------------------------------------------------------------------------------------------------------------------------------------------------------------------------------------------------------------------------------------------------------------------------------------------------------------------------------------------------------------------------------------------------------------------------------------------------------------------------------------------------------------------------------------------------------------------------------------------------------------------------------------------------------------------------------------------------------------------------------------------------------------------------------------------------------------------------------------------------------------------------------------------------------------------------------------------------------------------------------------------------------------------------------------------------------------------------------------------------------------------------------------------------------------------------------------------------------------------------------------------------------------------------------------------------------------------------------------------------------------------------------------------------------------------------------------------------------------------------------------------------------------------------------------------------------------------------------------------------------------------------------------------------------------------------------------------------------------------------------------------------------------------------------------------------------------------------------------------------------------------------------------------------------------------------------------------------------------------------------------------------------|
| "E"<br>Crimping<br>Roll            | 10124<br>10125                          | 350000007<br>350000008              | 259700060<br>(BM7903) | The same of the sa |
| "F"<br>Ogee<br>Bead<br>Roll 3/4"   | 10152<br>10153                          | 350000009<br>350000010              | 259700093<br>(10130)  |                                                                                                                                                                                                                                                                                                                                                                                                                                                                                                                                                                                                                                                                                                                                                                                                                                                                                                                                                                                                                                                                                                                                                                                                                                                                                                                                                                                                                                                                                                                                                                                                                                                                                                                                                                                                                                                                                                                                                                                                                                                                                                                                |
| "G"<br>Single<br>Bead<br>Roll 1/4" | 11106<br>11107                          | 350000029<br>350000030              | 259700093<br>(10130)  |                                                                                                                                                                                                                                                                                                                                                                                                                                                                                                                                                                                                                                                                                                                                                                                                                                                                                                                                                                                                                                                                                                                                                                                                                                                                                                                                                                                                                                                                                                                                                                                                                                                                                                                                                                                                                                                                                                                                                                                                                                                                                                                                |
| "H"<br>Slitting<br>Cutter Roll     | SP2445<br>SP2446                        | 350700068<br>350700069              | 259700032<br>(10126)  |                                                                                                                                                                                                                                                                                                                                                                                                                                                                                                                                                                                                                                                                                                                                                                                                                                                                                                                                                                                                                                                                                                                                                                                                                                                                                                                                                                                                                                                                                                                                                                                                                                                                                                                                                                                                                                                                                                                                                                                                                                                                                                                                |
| "N" Furnace Collar Edging Roll     | A51258<br>A51259<br>A51260<br>(2 Req'd) | 350000067<br>350000068<br>350000069 | 259700060<br>(BM7903) |                                                                                                                                                                                                                                                                                                                                                                                                                                                                                                                                                                                                                                                                                                                                                                                                                                                                                                                                                                                                                                                                                                                                                                                                                                                                                                                                                                                                                                                                                                                                                                                                                                                                                                                                                                                                                                                                                                                                                                                                                                                                                                                                |
| "P"<br>Offset<br>Roll              | A6512<br>A6513                          | 350000076<br>350000077              | 259700060<br>(BM7903) |                                                                                                                                                                                                                                                                                                                                                                                                                                                                                                                                                                                                                                                                                                                                                                                                                                                                                                                                                                                                                                                                                                                                                                                                                                                                                                                                                                                                                                                                                                                                                                                                                                                                                                                                                                                                                                                                                                                                                                                                                                                                                                                                |