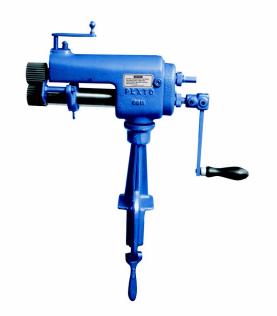

#### NOS. 620, 621, 622, 622LR COMBINATION ROTARY MACHINES

#### **INSTRUCTIONS AND PARTS LIST**

A combination Rotary Machine embodying all the features of the Throatless Machine with the added features of a 7" throat, and arbors designed to utilize crimping, beading, furnace collar edging and offset rolls. See Roll Chart for rolls available.

#### **CAUTION!**

Be certain that the machine is securely bolted into Bench Standard (23) and that Bench Standard is securely clamped to work bench. Also, work bench must be bolted to floor.

This machine may be used for Crimping, Beading, Furnace Collar Edging, Offsetting, Turning, Burring, Wiring, Elbow Edging, Flanging, Flattening and Slitting as needed. Crimping Rolls, Beading Rolls, Furnace Collar Rolls and Offset Rolls, when used, are mounted on the larger diameter of the Arbors (8 & 10), fitted snugly over the inner Roll Key Pins (11). All other Rolls are mounted on the smaller diameter of the Arbors, fitted snugly over the outer Roll Key Pins (11). Rolls are secured to Arbors with Roll Nuts (12).