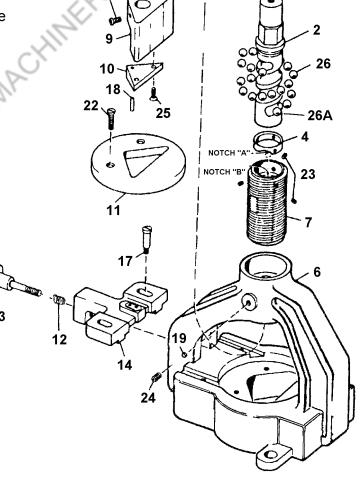

# NO. 50 ANGLE IRON NOTCHER INSTRUCTIONS AND PARTS LIST

**CARE:** Before attaching coupling pin to spindle grease coupling head.

**OPERATION:** Coupling nuts have left hand thread. To assemble spindle, place a small amount of heavy grease in ball race of spindle. Slide stop collar on spindle with notch "A" in stop collar in down position. Place 30 ball bearings (11/32") in ball race of spindle and thread into ball race sleeve as far as possible; turn back until ball race can be seen. Align notch "A" in stop collar with "B" start of ball race in frame and tighten the three-stop collar set screws. Screw ball race sleeve into punch body until bottom of ball race sleeve is even with bottom of punch body. Align flats and insert set screw plugs and screws.

## NO. 50 ANGLE IRON NOTCHER PARTS LIST

| TEM<br>NO. | PART NO.  | PART NAME                                                                                                                                                       | QTY.   |
|------------|-----------|-----------------------------------------------------------------------------------------------------------------------------------------------------------------|--------|
| 1          | 678033116 | Handle Washer                                                                                                                                                   | 1      |
| 2          | 730770083 | Spindle                                                                                                                                                         | 1      |
| 3          | 740220072 | Dust Cap Stop Collar Coupling Nut Frame Ball Race Sleeve Operating Handle Shear Blade Holder Shear Blade Shear Die Clamp Spring Front Clamp Screw Clamp Bracket | 1      |
| 4          | 730260085 | Stop Collar                                                                                                                                                     | 1      |
| 5          | 331002011 | Coupling Nut                                                                                                                                                    | 1      |
| 6          | 740140067 | Frame                                                                                                                                                           | 1      |
| 7          | 730520084 | Ball Race Sleeve                                                                                                                                                | 1      |
| 8          | 731460159 | Operating Handle                                                                                                                                                | 1      |
| 9          | 740010068 | Shear Blade Holder                                                                                                                                              | 1      |
| 10         | 350700212 | Shear Blade                                                                                                                                                     | 1      |
| 11         | 350700213 | Shear Die                                                                                                                                                       | 1      |
| 12         | 600184522 | Clamp Spring                                                                                                                                                    | 1      |
| 13         | 740650078 | Front Clamp Screw                                                                                                                                               | 1      |
| 14         | 740670079 | Clamp Bracket                                                                                                                                                   | 1      |
| 15         | 740160077 | ocupiii g i ii                                                                                                                                                  | 1      |
| 16         | 740650069 | Blade Holder Set Screws                                                                                                                                         | 2<br>2 |
| 17         | 740650070 | Clamp Hold Down Screws                                                                                                                                          |        |
| 18         | 600053316 | Shear Blade Dowel Pin                                                                                                                                           | 1      |
| 19         |           | See #24                                                                                                                                                         |        |
| 20         | 740570071 | Pressure Plug                                                                                                                                                   | 1      |
| 21         | 601012128 | Handle Washer Screw 5/16-18 x 1/2 Hex Head                                                                                                                      | 1      |
| 22         | 613012177 | Die Screws 3/8-16 x 1 1/4 Flat Head                                                                                                                             | 2      |
| 23         | 623012082 | Stop Collar Set Screws 1/4-20 x 1/4 Headless Cone Pt                                                                                                            | 3      |
| 24         | 600010474 | Brass Tip Set Screw 7/16-14 x 5/8 Socket Set                                                                                                                    | 2      |
| 25         | 613012088 | Shear Blade Screws 1/4-20 x 5/8 Flat Head                                                                                                                       | 2      |
| 26         | 600093702 | 11/32 Ball Bearings                                                                                                                                             | 31     |
| 26A        | 600093700 | Ball Bearing                                                                                                                                                    | 1      |
| 27         | 731460188 | 32" Bar Handle (not shown)                                                                                                                                      | 1      |
|            | 245940000 | Ball Race Sleeve Assembly                                                                                                                                       | 1      |
|            | (0)       | Consists of item numbers: 2, 4, 5, 7, 15, 23 and 26                                                                                                             |        |
|            |           | fully assembled.                                                                                                                                                |        |