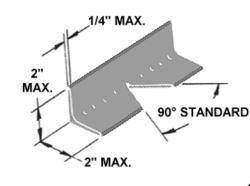

#### FOR MAXIMUM OPERATOR SAFETY DO NOT:

1. Notch over capacity of the tool.

**CAUTION:** After angle has been notched, front clamp screw (13) must be backed out to free clamp bracket (14). This must be done prior to reversing spindle direction. Failure to do so will result in damage to tool.