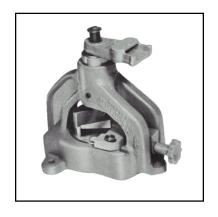

# NO. 50 ANGLE IRON NOTCHER INSTRUCTIONS AND PARTS LIST

**CARE:** Before attaching coupling pin to spindle grease coupling head.

**OPERATION:** Coupling nuts have left hand thread. To assemble spindle, place a small amount of heavy grease in ball race of spindle. Slide stop collar on spindle with notch "A" in stop collar in down position. Place 30 ball bearings (11/32") in ball race of spindle and thread into ball race sleeve as far as possible; turn back until ball race can be seen. Align notch "A" in stop collar with "B" start of ball race in frame and tighten the three-stop collar set screws. Screw ball race sleeve into punch body until bottom of ball race sleeve is even with bottom of punch body. Align flats and insert set screw plugs and screws.

## NO. 50 ANGLE IRON NOTCHER PARTS LIST

| TEM<br>NO. | PART NO.  | PART NAME                                                                                                                                                       | QTY.   |
|------------|-----------|-----------------------------------------------------------------------------------------------------------------------------------------------------------------|--------|
| 1          | 678033116 | Handle Washer                                                                                                                                                   | 1      |
| 2          | 730770083 | Spindle                                                                                                                                                         | 1      |
| 3          | 740220072 | Dust Cap Stop Collar Coupling Nut Frame Ball Race Sleeve Operating Handle Shear Blade Holder Shear Blade Shear Die Clamp Spring Front Clamp Screw Clamp Bracket | 1      |
| 4          | 730260085 | Stop Collar                                                                                                                                                     | 1      |
| 5          | 331002011 | Coupling Nut                                                                                                                                                    | 1      |
| 6          | 740140067 | Frame                                                                                                                                                           | 1      |
| 7          | 730520084 | Ball Race Sleeve                                                                                                                                                | 1      |
| 8          | 731460159 | Operating Handle                                                                                                                                                | 1      |
| 9          | 740010068 | Shear Blade Holder                                                                                                                                              | 1      |
| 10         | 350700212 | Shear Blade                                                                                                                                                     | 1      |
| 11         | 350700213 | Shear Die                                                                                                                                                       | 1      |
| 12         | 600184522 | Clamp Spring                                                                                                                                                    | 1      |
| 13         | 740650078 | Front Clamp Screw                                                                                                                                               | 1      |
| 14         | 740670079 | Clamp Bracket                                                                                                                                                   | 1      |
| 15         | 740160077 | ocupiii g i ii                                                                                                                                                  | 1      |
| 16         | 740650069 | Blade Holder Set Screws                                                                                                                                         | 2<br>2 |
| 17         | 740650070 | Clamp Hold Down Screws                                                                                                                                          |        |
| 18         | 600053316 | Shear Blade Dowel Pin                                                                                                                                           | 1      |
| 19         |           | See #24                                                                                                                                                         |        |
| 20         | 740570071 | Pressure Plug                                                                                                                                                   | 1      |
| 21         | 601012128 | Handle Washer Screw 5/16-18 x 1/2 Hex Head                                                                                                                      | 1      |
| 22         | 613012177 | Die Screws 3/8-16 x 1 1/4 Flat Head                                                                                                                             | 2      |
| 23         | 623012082 | Stop Collar Set Screws 1/4-20 x 1/4 Headless Cone Pt                                                                                                            | 3      |
| 24         | 600010474 | Brass Tip Set Screw 7/16-14 x 5/8 Socket Set                                                                                                                    | 2      |
| 25         | 613012088 | Shear Blade Screws 1/4-20 x 5/8 Flat Head                                                                                                                       | 2      |
| 26         | 600093702 | 11/32 Ball Bearings                                                                                                                                             | 31     |
| 26A        | 600093700 | Ball Bearing                                                                                                                                                    | 1      |
| 27         | 731460188 | 32" Bar Handle (not shown)                                                                                                                                      | 1      |
|            | 245940000 | Ball Race Sleeve Assembly                                                                                                                                       | 1      |
|            | (0)       | Consists of item numbers: 2, 4, 5, 7, 15, 23 and 26                                                                                                             |        |
|            |           | fully assembled.                                                                                                                                                |        |