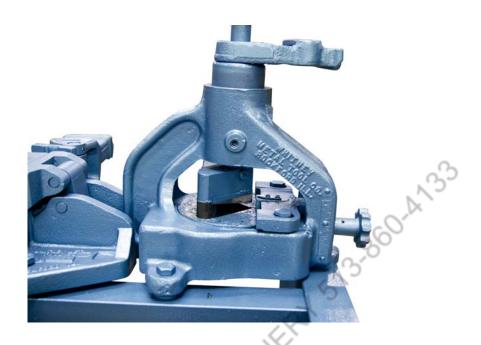

## **MODEL NO. 50 ANGLE IRON NOTCHER**

### **INSTRUCTIONS**

**CARE:** Before attaching coupling pin to spindle grease coupling head.

**OPERATION:** Coupling nuts have left hand thread. To assemble spindle, place a small amount of heavy grease in ball race of spindle. Slide stop collar on spindle with notch "A" in stop collar in down position. Place 30 ball bearings (11/32") in ball race of spindle and thread into ball race sleeve as far as possible; turn back until ball race can be seen. Align notch "A" in stop collar with "B" start of ball race in frame and tighten the three-stop collar set screws. Screw ball race sleeve into punch body until bottom of ball race sleeve is even with bottom of punch body. Align flats and insert set screw plugs and screws.