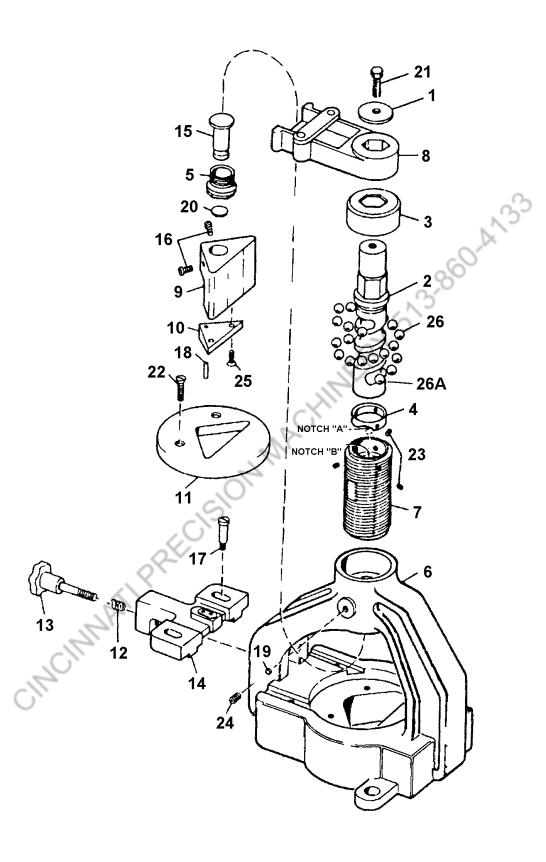

## NO. 50 PARTS LIST

| ITEM<br>NO. | PART NO.  | PART NAME                                                                                                                                                           | QTY.             |
|-------------|-----------|---------------------------------------------------------------------------------------------------------------------------------------------------------------------|------------------|
| 1           | 678033116 | Handle Washer                                                                                                                                                       | 1                |
| 2           | 730770083 | Spindle                                                                                                                                                             | 1                |
| 3           | 740220072 | Duct Con                                                                                                                                                            | 1                |
| 4           | 730260085 | Stop Collar Coupling Nut Frame Ball Race Sleeve Operating Handle Shear Blade Holder Shear Blade Shear Die Clamp Spring Front Clamp Screw Clamp Bracket Coupling Pin | _ 1              |
| 5           | 331002011 | Coupling Nut                                                                                                                                                        | <sub>ර</sub> ි 1 |
| 6           | 740140067 | Frame                                                                                                                                                               | 1                |
| 7           | 730520084 | Ball Race Sleeve                                                                                                                                                    | 1                |
| 8           | 731460159 | Operating Handle                                                                                                                                                    | 1                |
| 9           | 740010068 | Shear Blade Holder                                                                                                                                                  | 1                |
| 10          | 745120053 | Shear Blade                                                                                                                                                         | 1                |
| 11          | 350700213 | Shear Die                                                                                                                                                           | 1                |
| 12          | 600184522 | Clamp Spring                                                                                                                                                        | 1                |
| 13          | 740650078 | Front Clamp Screw                                                                                                                                                   | 1                |
| 14          | 740670079 | Clamp Bracket                                                                                                                                                       | 1                |
| 15          | 740160077 | Coupling Pin                                                                                                                                                        | 1                |
| 16          | 740650069 | Blade Holder Set Screws                                                                                                                                             | 2                |
| 17          | 740650070 | Clamp Hold Down Screws                                                                                                                                              | 2                |
| 18          | 600053316 | Shear Blade Dowel Pin                                                                                                                                               | 1                |
| 19          |           | See #24                                                                                                                                                             |                  |
| 20          | 740570071 | Pressure Plug                                                                                                                                                       | 1                |
| 21          | 601012128 | Handle Washer Screw 5/16-18 x 1/2 Hex Head                                                                                                                          | 1                |
| 22          | 613012177 | Die Screws 3/8-16 x 1 1/4 Flat Head                                                                                                                                 | 2                |
| 23          | 623012082 | Stop Collar Set Screws  1/4-20 x 1/4 Headless Cone Pt                                                                                                               | 3                |
| 24          | 600010474 | Brass Tip Set Screw 7/16-14 x 5/8 Socket Set                                                                                                                        | 2                |
| 25          | 613012088 | Shear Blade Screws 1/4-20 x 5/8 Flat Head                                                                                                                           | 2                |
| 26          | 600093702 | 11/32 Ball Bearings                                                                                                                                                 | 31               |
| 26A         | 600093700 | Ball Bearing                                                                                                                                                        | 1                |
| 27          | 731460188 | 32" Bar Handle (not shown)                                                                                                                                          | 1                |
| *           | 245940000 | Ball Race Sleeve Assembly                                                                                                                                           | 1                |
|             | 0,        | Consists of item numbers: 2, 4, 5, 7, 15, 23 and 26 fully assembled.                                                                                                | •                |