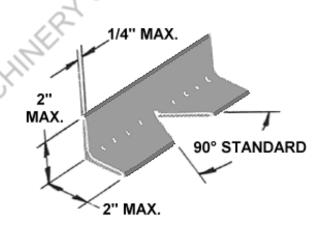

| SPECIFICATIONS                                  |                                                |                         |  |  |  |
|-------------------------------------------------|------------------------------------------------|-------------------------|--|--|--|
|                                                 | IN                                             | ММ                      |  |  |  |
| Capacity<br>Height<br>Width<br>Length<br>Weight | 2" x 2" x 1/4"<br>12<br>9 1/2<br>13<br>55 Lbs* | 304.8<br>241.3<br>330.2 |  |  |  |