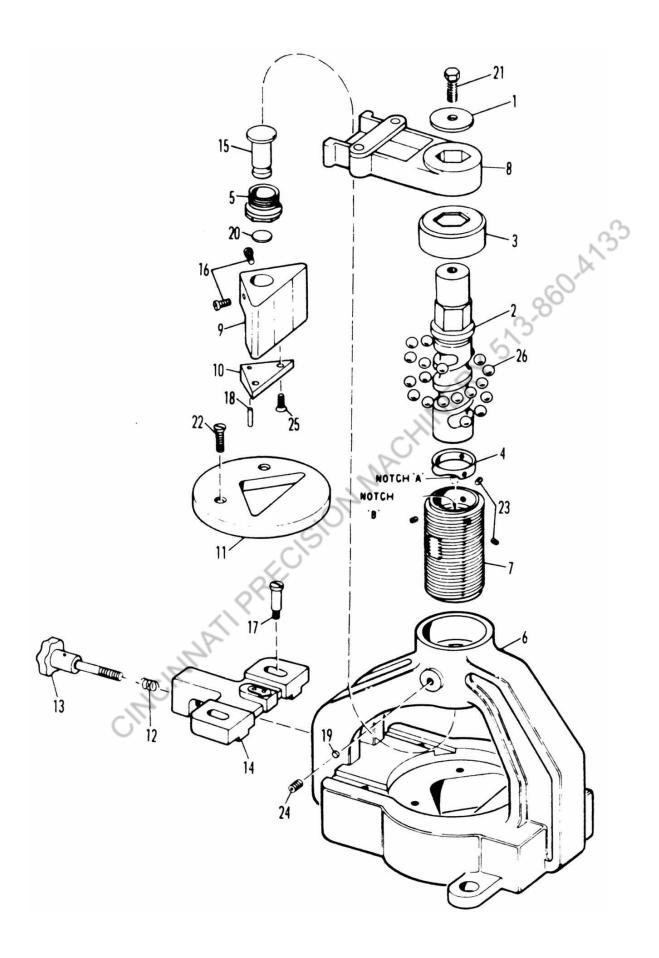

## **Instructions and Parts List for No. 50 Angle Iron Notcher**

CARE: Before attaching coupling pin to spindle grease Coupling head.

OPERATION: Coupling nuts have left hand thread. To assemble spindle assembly, place a small amount of heavy grease in ball race of spindle. Slide stop collar on spindle with notch "A" in stop collar in down position. Place 30 ball bearings (11/32") in ball race of spindle and thread into ball race sleeve as far as possible; turn back until ball race can be seen. Align notch "A" in stop collar with "B" start of ball race in frame and tighten the three stop collar set screws. Screw ball race sleeve into punch body until bottom of ball race sleeve is even with bottom of punch body. Align flats and insert set screw plugs and

| Item | Part      |                                              | No.                     |
|------|-----------|----------------------------------------------|-------------------------|
| No.  | No.       | Part Name                                    | Req'd.                  |
| 1    | 678033116 | Handle Washer                                | 1 1/2                   |
| 2    | 730770083 | Spindle                                      |                         |
| 3    | 740220072 | Dust Cap                                     | 1 ()                    |
| 4    | 730260085 | Stop Collar                                  | 1 0                     |
| 5    | 331002011 | Coupling Nut                                 | 1                       |
| 6    | 740140067 | Frame                                        | 67.                     |
| 7    | 730520084 | Ball Race Sleeve                             | Î                       |
| 8    | 731460159 | Operating Handle                             | 1                       |
| 9    | 740010068 | Shear Blade Holder                           | 1                       |
| 10   | 350700212 | Shear Blade                                  | 1                       |
| 11   | 350700213 | Shear Die                                    | 1                       |
| 12   | 600184522 | Clamp Spring                                 | 1                       |
| 13   | 740650078 | Front Clamp Screw                            | 1                       |
| 14   | 740670079 | Clamp Bracket                                | 1                       |
| 15   | 740160077 | Coupling Pin                                 | 1                       |
| 16   | 740650069 | Blade Holder Set Screws                      | 2                       |
| 17   | 740650070 | Clamp Hold Down Screws                       | 2                       |
| 18   | 600053316 | Shear Blade Dowel Pin                        | 1                       |
| 19   | 730570077 | Brass Set Screw Plugs 2                      |                         |
| 20   | 740570071 | Pressure Plug                                | 1                       |
| 21   | 601012128 | Handle Washer Screw 1                        |                         |
|      | 5/16-18   | x 1/2 Hex Head                               |                         |
| 22   | 613012177 | Die Screws                                   | 2                       |
|      | leng      | 3/8-16 x l-1/4 Flat Head                     |                         |
| 23   | 623012082 | Stop Collar Set Screws                       | 3                       |
|      |           | 1/4-20 x 1/4 Headless Cone Point             |                         |
| 24   | 621012220 | Ball Race Sleeve Set Screws                  | 2                       |
|      |           | 7/16-14 x 5/8 Socket Set                     |                         |
| 25   | 613012088 | Shear Blade Screws                           | 2                       |
|      |           | 1/4-20 x 5/8 Flat Head                       |                         |
| 26   | 600093702 | 11/32.Ball Bearings (30 per set) Set         |                         |
| 27   | 731460188 | 32" Bar Handle (Not Shown)                   | 1                       |
|      |           | Ball Race Sleeve Assembly                    | 1                       |
|      |           | consists of Item Nos. 2, 4, 5, 7, 15, 20, 23 | and 26 fully assembled. |