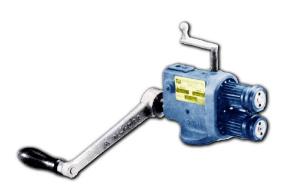

# NO. 0581 CRIMPING AND BEADING MACHINE INSTRUCTIONS AND PARTS LIST

The 0581 is furnished with Ogee Bead Rolls and Crimping Rolls for combined crimping and beading operation. By replacing Beading Rolls with Spacing Collars (regularly furnished) the machine can be used for crimping only. This machine is adjustable for deep or shallow bead and for "fadeaway" crimp. The 0581 comes complete with #975 Bench Standard and Spanner Wrench.