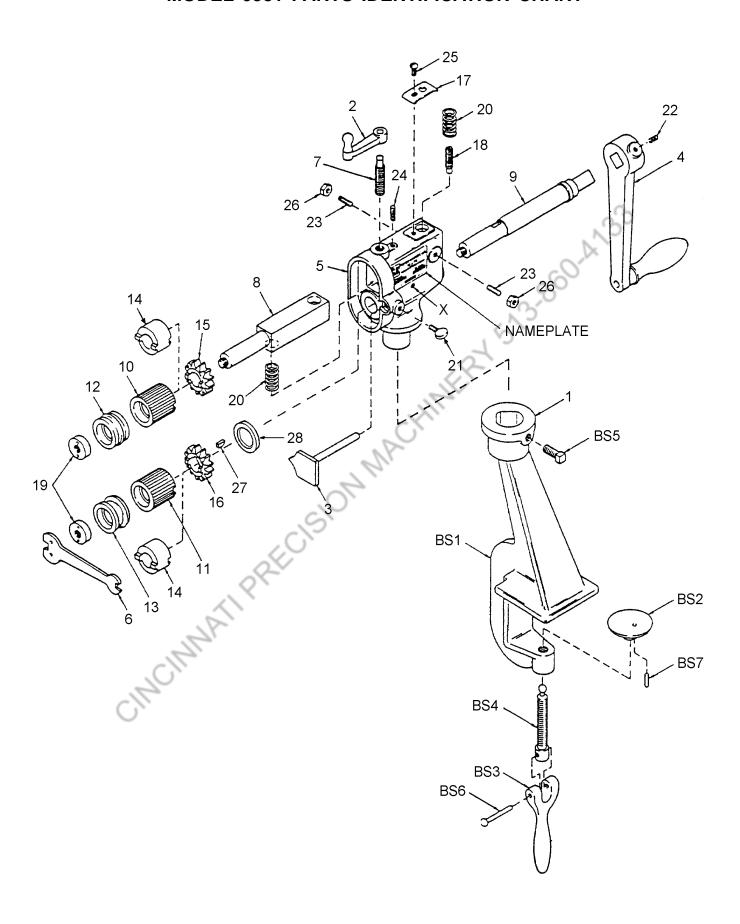

#### INSTRUCTIONS

**CAUTION!** Be certain that the machine is securely bolted into Bench Standard (1) and that Bench Standard is securely clamped to work bench. Also, work bench must be bolted to floor. Mount Lower Crimping Roll (11) on driving lugs of Lower Gear (16). Note key slots for mating with lugs of the Lower Gear. The Gear (16) is keyed to the Lower Arbor (9), thus becoming the driver. To mesh Upper Crimping Roll (10) with Lower Crimping Roll (11); rotate Upper Gear (15) until its lugs will accommodate slots in Upper Crimping Roll in proper mesh. Upper Gear slides on Upper Arbor (8), acting as idler and is driven by mating with Lower Gear.

#### To adjust machine:

- 1. Mount Crimping Rolls as noted above. Mount Upper Ogee Beading Roll (12) and Lower Ogee Beading Roll (13) and secure with Roll Nuts (19).
- 2. Use Adjusting Screw Handle (2) to raise or lower the Upper Rolls into and away from the work.
- 3. Use Set Screw (24) to limit movement of Upper Rolls to setting required for given operation.
- 4. Use Pivot Screw (18) to tip (or tilt) Upper Arbor and Rolls in order to obtain a "fade-away" or straight crimp as desired. Pivot Screw (18) is reached by opening Spring Cover (17).
- 5. If only crimp is desired, remove Ogee Bead Rolls and Crimping Rolls. Mount Spacers (14) on Arbors to mate with Gear lugs. Mount Crimping Rolls to mate with Spacer lugs and rotate to mesh as described above. Lock securely with Roll Nuts (19).
- 6. Keep machine Arbors, Screws, Rocking Box, Journal Bearings and Gears lubricated with a medium (SAE 30) motor oil. "X" points should be lubricated daily with a good grade machine oil.

### **MODEL 0581 PARTS LIST**

| ITEM<br>NO. | PART NO.   | PART NAME                                                                                                                                                                                                                           | NO.<br>REQ'D     |
|-------------|------------|-------------------------------------------------------------------------------------------------------------------------------------------------------------------------------------------------------------------------------------|------------------|
| 1           | 239009750  | #975 Bench Standard, Complete                                                                                                                                                                                                       | 1                |
| *BS1        | 746060001  | Standard                                                                                                                                                                                                                            | 1                |
| *BS2        | 746010002  | Swivel Cap                                                                                                                                                                                                                          | 1                |
| *BS3        | 746030003  | Lever for Clamping Screw                                                                                                                                                                                                            | 1                |
| *BS4        | 746650004  | Clamping Screw                                                                                                                                                                                                                      | 1                |
| *BS5        | 633012227  | SHSCP Screw 7/16-14 X 1 1/2                                                                                                                                                                                                         | Φ)               |
| *BS6        | 600063472  | Roll Pin 1/4 x 1 3/4                                                                                                                                                                                                                | K)               |
| *BS7        | 600063442  | Roll Pin 5/32 x 11/16                                                                                                                                                                                                               |                  |
| 2           | 764670214  | Adjusting Screw Handle (With Adj. Screw)                                                                                                                                                                                            | cO 1             |
| 3           | 259700013  | SHSCP Screw 7/16-14 X 1 1/2 Roll Pin 1/4 x 1 3/4 Roll Pin 5/32 x 11/16 Adjusting Screw Handle (With Adj. Screw) Gauge Assembly Hand Crank Assembly Frame Spanner Wrench Adjusting Screw Upper Arbor Lower Arbor Upper Crimping Roll | 3 <sup>0</sup> 1 |
| 4           | 230700008  | Hand Crank Assembly                                                                                                                                                                                                                 | 1                |
| 5           | 764140114  | Frame                                                                                                                                                                                                                               | 1                |
| 6           | 764480016  | Spanner Wrench                                                                                                                                                                                                                      | 1                |
| 7           | See Item 2 | Adjusting Screw                                                                                                                                                                                                                     | 1                |
| 8           | 764680115  | Upper Arbor                                                                                                                                                                                                                         | 1                |
| 9           | 764680116  | Lower Arbor                                                                                                                                                                                                                         | 1                |
| 10          | 350000015  | Upper Crimping Roll                                                                                                                                                                                                                 | 1                |
| 11          | 350000016  | Lower Crimping Roll                                                                                                                                                                                                                 | 1                |
| 12          | 350000017  | Upper Beading Roll                                                                                                                                                                                                                  | 1                |
| 13          | 350000018  | Lower Beading Roll                                                                                                                                                                                                                  | 1                |
| 14          | 381700082  | Spacing collar                                                                                                                                                                                                                      | 2                |
| 15          | 764380117  | Upper Connecting Gear                                                                                                                                                                                                               | 1                |
| 16          | 764380118  | Lower Connecting Gear                                                                                                                                                                                                               | 1                |
| 17          | 764220119  | Cover                                                                                                                                                                                                                               | 1                |
| 18          | 764650120  | Pivot Screw                                                                                                                                                                                                                         | 1                |
| 19          | 764560121  | Roll Nut                                                                                                                                                                                                                            | 2                |
| 20          | 664184542  | Spring                                                                                                                                                                                                                              | 2                |
| 21          | 641012131  | Thumb Screw                                                                                                                                                                                                                         | 1                |
| 22          | 621012132  | Socket Set Screw 5/16-18 x 7/8                                                                                                                                                                                                      | 1                |
| 23          | 600325907  | Headless Set Screw 5/16-18 x 3/4                                                                                                                                                                                                    | 2                |
| 24          | 600325912  | Headless Set Screw 1/4-20 x 3/4                                                                                                                                                                                                     | 1                |
| 25          | 615012086  | Button Head Cap Screw 1/4-20 x 1/2                                                                                                                                                                                                  | 1                |
| 26          | 649023004  | Check Nut 5/16-18                                                                                                                                                                                                                   | 2                |
| 27          | 764530122  | Lower Arbor Key                                                                                                                                                                                                                     | 1                |
| 28          | 764630211  | Spacer                                                                                                                                                                                                                              | 1                |