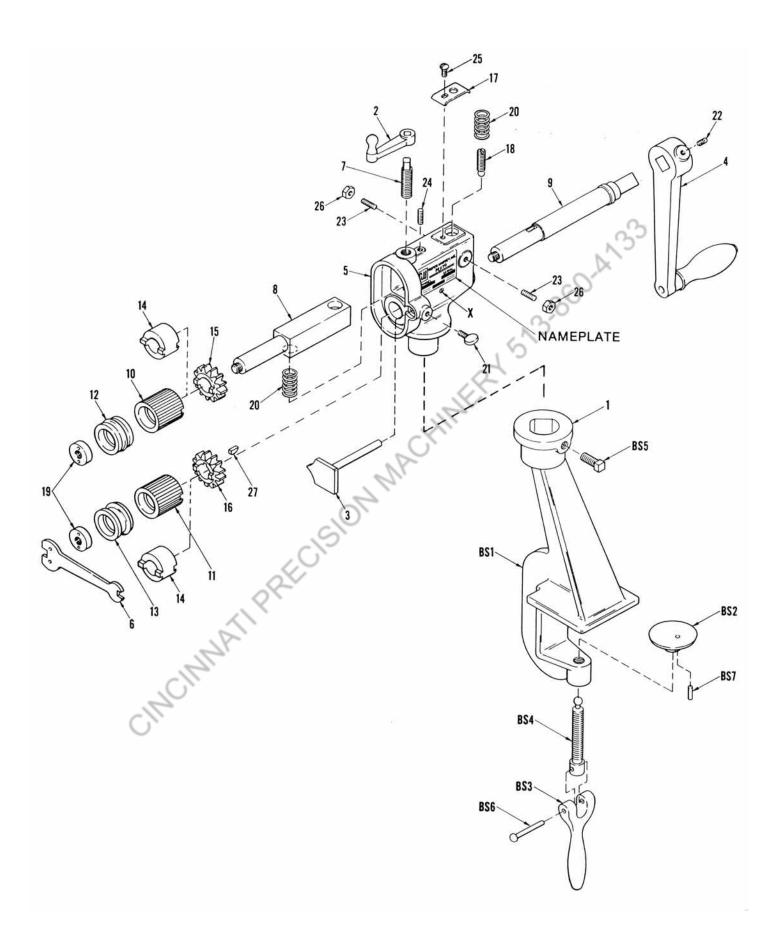

## **INSTRUCTIONS**

CAUTION! Be certain that the machine is securely bolted into Bench Standard (1) and that Bench Standard is securely clamped to work bench. Also, work bench must be bolted to floor.

Mount Lower Crimping Roll (11) on driving lugs of Lower Gear (16). Note key slots for mating with lugs of the Lower Gear. The Gear (16) Is keyed to the Lower Arbor (9), thus becoming the driver.

To mesh Upper Crimping Roll (10) with Lower Crimping Roll (11): rotate Upper Gear (15) until its lugs will accommodate slots in Upper Crimping Roll in proper mesh. Upper Gear slides on Upper Arbor (8), acting as idler and is driven by mating with Lower Gear.

## To adjust machine:

- 1. Mount Crimping Rolls as noted above. Mount Upper Ogee Beading Roll (12) and Lower Ogee Beading Roll (13) and secure with Roll Nuts (19).
- 2. Use Adjusting Screw Handle (2) to raise or lower the Upper Rolls into and away from the work.
- 3. Use Setscrew (24) to limit movement of Upper Rolls to setting required for given operation.
- 4. Use Pivot Screw (18) to tip (or tilt) Upper Arbor and Rolls in order to obtain a "fade-away" or straight crimp as desired. Pivot Screw (18) is reached by opening Spring Cover (17).
- 5. If only crimp is desired, remove Ogee Bead Rolls and Crimping Rolls. Mount Spacers (14) on Arbors to mate with Gear lugs. Mount Crimping Rolls to mate with Spacer lugs and rotate to proper mesh as described above. Lock securely with Roll Nuts (19).
- 6. Keep machine Arbors, Screws, Rocking Box, Journal Bearings and Gears lubricated with a medium (SAE 30) motor oil. "X" points should be lubricated daily with a good grade machine oil.

 259700013
 BM 10580 Standard Gauge

 239009750
 975 Bench Standard

| ITEM<br>No. | PART<br>No. | DESCRIPTION                         | No.<br>REQ'D                                                                                |
|-------------|-------------|-------------------------------------|---------------------------------------------------------------------------------------------|
| 1 *         | 239009750   | #975 Bench Standard, Complete       | 1                                                                                           |
| 2           | 764670214   | Adj. Screw Handle (With Adj. Screw) | 1                                                                                           |
| 3           | 259700013   | Gauge                               | 1                                                                                           |
| 4           | 230700013   | Crank Assembly, Hand                | 1                                                                                           |
| 5           | 764140114   | Frame                               | 1                                                                                           |
| 6           | 764480016   | Spanner Wrench                      | 1                                                                                           |
| 7           | See Item 2  | Adj. Screw                          |                                                                                             |
| 8           | 764680115   | Upper Arbor                         | 1                                                                                           |
| 9           | 764680116   | Lower Arbor                         | 0%                                                                                          |
| 10          | 350000015   | Upper Crimping Roll                 | 0,0                                                                                         |
| 11          | 350000016   | Lower Crimping Roll                 | 1                                                                                           |
| 12          | 350000017   | Upper Beading Roll                  | O COX                                                                                       |
| 13          | 350000018   | Lower Beading Roll                  | co.                                                                                         |
| 14          | 381700082   | Spacing Collar                      | 2                                                                                           |
| 15          | 764380117   | Upper Conn. Gear                    | Co. P.                                                                                      |
| 16          | 764380118   | Lower Conn. Gear                    | 1<br>1<br>1<br>1<br>1<br>1<br>1<br>2<br>1<br>1<br>1<br>2<br>2<br>1<br>1<br>1<br>1<br>2<br>2 |
| 17          | 764220119   | Cover                               | 1 (5)                                                                                       |
| 18          | 764650120   | Pivot Screw                         | 1                                                                                           |
| 19          | 764560121   | Roll Nut                            | 2                                                                                           |
| 20          | 664184542   | Spring                              | 2                                                                                           |
| 21          | 641012131   | Thumb Screw                         | 1 1                                                                                         |
| 22          | 621012132   | 5/16-18 x 7/8 Socket S. S.          |                                                                                             |
| 23          | 600325907   | 5/16-18 x 3/4 Headless S.S.         | 2                                                                                           |
| 24          | 600325912   | 1/4-20 x 3/4 Headless S.S.          | 4                                                                                           |
| 25          | 615012086   | 1/4-20 x 1/2 Btn. Head Capscrew     | 1                                                                                           |
| 26          | 649023004   | 5/16-18 Check Nut                   | 2                                                                                           |
| 27          | 764530122   | Lower Arbor Key                     | 1                                                                                           |
| BS1*        | 746060001   | Standard                            | 1                                                                                           |
| BS2*        | 746010002   | Swivel Cap                          | 1                                                                                           |
| BS3*        | 746030003   | Lever for Clamping Screw            | 1                                                                                           |
| BS4*        | 746650004   | Clamping Screw                      | 1                                                                                           |
| BS5*        | 633012227   | 7/16-14 x 1-1/2 Sq. Hd. C.P.S.S.    | 1                                                                                           |
| BS6*        | 600063472   | 3/16 x 2 Btn. Hd. Sti. Rivet        | 1                                                                                           |
| BS7*        | 600063442   | 5/32 x 3/4 Roll Pin                 | 1                                                                                           |
|             |             |                                     |                                                                                             |